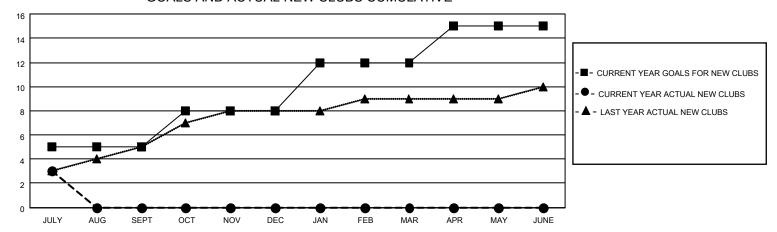

## MONTHLY MEMBERSHIP PROGRESS REPORT

LOCATION INDIA District 317 F Results as of: 7/31/2022

| Clubs                 |               |           |               | Members               |                        |                         |                                                    |
|-----------------------|---------------|-----------|---------------|-----------------------|------------------------|-------------------------|----------------------------------------------------|
| RESULTS FOR 2022-2023 |               |           |               | RESULTS FOR 2022-2023 |                        |                         |                                                    |
| QUARTER               | NEW CLUB GOAL | NEW CLUBS | DROPPED CLUBS | QUARTER MEMB          | BER GROWTH NET<br>GOAL | MEMBER GROWTH<br>ACTUAL | DROPPED<br>MEMBERS ACTUAL<br>(including transfers) |
| JULY/AUG/SEPT         | 5             | 3         | 0             | JULY/AUG/SEPT         | 110                    | 121                     | 9                                                  |
| OCT/NOV/DEC           | 3             | 0         | 0             | OCT/NOV/DEC           | 81                     | 0                       | 0                                                  |
| JAN/FEB/MAR           | 4             | 0         | 0             | JAN/FEB/MAR           | 10                     | 0                       | 0                                                  |
| APR/MAY/JUNE          | 3             | 0         | 0             | APR/MAY/JUNE          | 5                      | 0                       | 0                                                  |

## GOALS AND ACTUAL NEW CLUBS CUMULATIVE