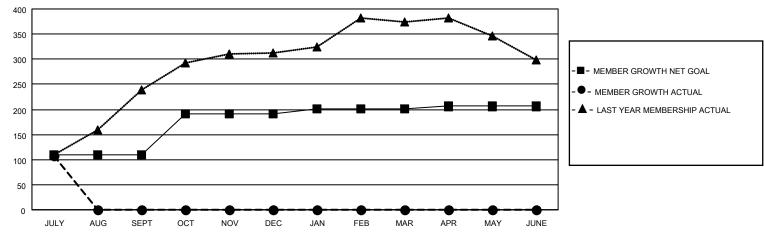

## MONTHLY MEMBERSHIP PROGRESS REPORT

LOCATION INDIA District 317 F Results as of: 7/31/2022

| Clubs                 |               |           |               | Members               |                        |                         |                                                    |
|-----------------------|---------------|-----------|---------------|-----------------------|------------------------|-------------------------|----------------------------------------------------|
| RESULTS FOR 2022-2023 |               |           |               | RESULTS FOR 2022-2023 |                        |                         |                                                    |
| QUARTER               | NEW CLUB GOAL | NEW CLUBS | DROPPED CLUBS | QUARTER MEMB          | BER GROWTH NET<br>GOAL | MEMBER GROWTH<br>ACTUAL | DROPPED<br>MEMBERS ACTUAL<br>(including transfers) |
| JULY/AUG/SEPT         | 5             | 3         | 0             | JULY/AUG/SEPT         | 110                    | 121                     | 9                                                  |
| OCT/NOV/DEC           | 3             | 0         | 0             | OCT/NOV/DEC           | 81                     | 0                       | 0                                                  |
| JAN/FEB/MAR           | 4             | 0         | 0             | JAN/FEB/MAR           | 10                     | 0                       | 0                                                  |
| APR/MAY/JUNE          | 3             | 0         | 0             | APR/MAY/JUNE          | 5                      | 0                       | 0                                                  |

## GOALS AND ACTUAL MEMBERS CUMULATIVE

| DROPPED CLUBS: 0 |          | 20 CLUBS OF 74 ADDED 1 OR<br>MORE NEW MEMBERS | GENDER DISTRIBUTION       |                                |  |
|------------------|----------|-----------------------------------------------|---------------------------|--------------------------------|--|
|                  |          | WORL NEW WILWIDERS                            | MALE<br>FEMALE            | 1,536 (69.69%)<br>668 (30.31%) |  |
| DROPPED MEMBERS  |          | NON BINARY<br>PREFER NOT TO ANSW              |                           | 0 (0.00%)<br>ER 0 (0.00%)      |  |
| DECEASED         | 1        |                                               | THE EKINOT TO ANOWER      | 0 (0.0070)                     |  |
| CLUB CANCELLED   | 0        | CLICK HERE FOR CUMULATIVE                     | TOTAL FAMILY UNIT MEMBERS | 850                            |  |
| OTHER            | <u>8</u> | MEMBERSHIP DATA                               |                           |                                |  |
| TOTAL            | 9        |                                               | FAMILY MEMBERS PAYING HAI | LF DUES 470                    |  |